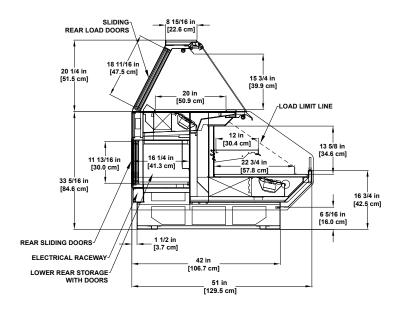

### **Base Model Features**

- · Sled runner base construction.
- Standard 33-5/16"H Base (34") with 6-5/16" base height.
- · Standard 51" case depth.
- Standard 20-1/4" case dome.
- 45 degree dieboard .
- · Painted metal exterior.
- · Stainless steel exterior and base trim.
- · Stainless steel outside back and dome top.

## **Available Options**

- Available lengths: 4', 6', 8', 10' and 12'.
- Available 38" base height (37-3/8") w/16" dome.
- Available 55" case depth with 16" adjustable angle shelf.
- Alternate toekick height include: 7-13/16"H with no change to the overall height.
- Bullet leg base with adjustable height toekick.
- · Black painted metal base trim.
- · Cart bumper.
- · Interior and exterior stainless steel finish.
- · White or other painted metal interior finish.
- 1 Row each 12" and 16" painted metal adjustable shelving with 38" base height.
- Undershelf lighting.
- 10" glass mezzanine shelf (key-rail) for refrigerated dome.
- · Clear rear load dome doors.
- · Non-glare flat lift front glass.
- Clearvoyant LED shelf lighting.
- Solid interior painted, solid interior mirror polish stainless steel, thermal glass divider or glass ends.
- Remote glycol or CO<sub>2</sub> Refrigeration Package.
- Solid or clear lower storage doors.
- · Cube flip-up glass hardware with vertical glass on dome.