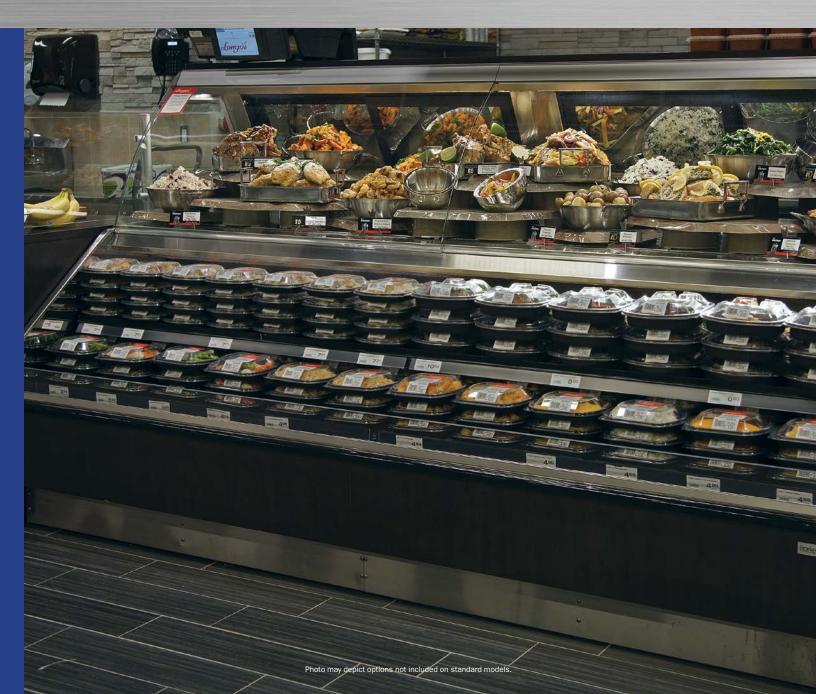

# Dome Multi-Deck

Combination service dome/self-service base merchandiser for refrigerated bakery, beverage, dairy and deli with lower rear storage.

Please consult Hillphoenix Engineering Reference Manual for dimensions, plan views and technical specifications. Specifications subject to change without notice. Designed for optional performance in store environments where temperature and humidity do not exceed 75 degrees and 55% R.H. Certified to UL 471 and ANSI/NSF Standard 7.

### **Base Model Features**

- · Sled runner base construction.
- Standard 33-5/16"H Base (34") with 6-5/16" base height.
- · Standard 51" case depth.
- Standard 20-1/4" case dome.
- 45 degree dieboard .
- · Painted metal exterior.
- · Stainless steel exterior and base trim.
- · Stainless steel outside back and dome top.

#### **Refrigerated Dome**

- · Blower coil.
- Reflective rear load doors.
- · Single-pane, regular-glare flat lift front glass.
- · Black painted metal interior.
- · Clearvoyant® LED top light.

#### **Refrigerated Base**

- · 3-1/2" dieboard plex.
- · Black painted metal interior.
- · Interior trim to match interior.
- (1) row each 12" adjustable angle painted metal shelving w/ PTM.
- Clearvoyant LED cornice light.
- · Remote DX refrigeration package.